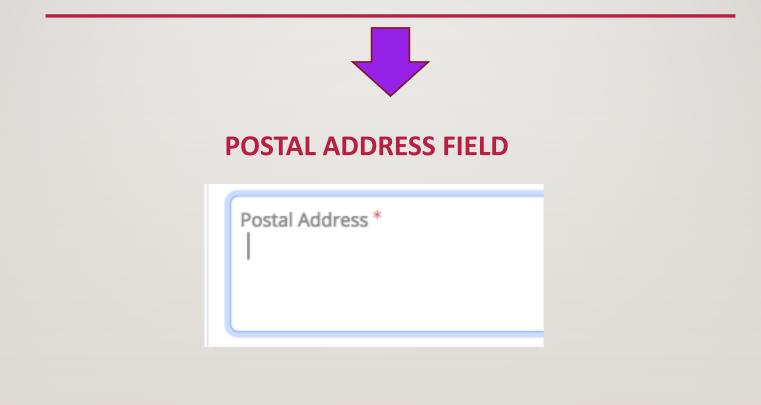

### SELECT YOUR COUNTRY FROM THE FIELD DROP-DOWN

• Country

• City

| Country * |
|-----------|
|-----------|