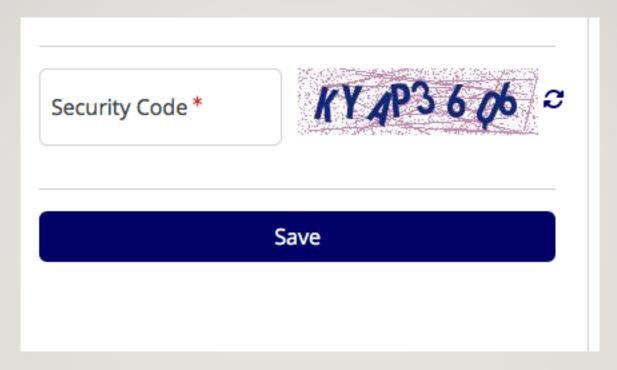

#### FILL IN THE SECURITY CODE FIELD WITH THE CODE THAT WILL APPEAR IN FRONT OF YOU AND AT THE END CLICK SAVE

- You will receive an email in your inbox or spam box
- Follow the link sent in the email and you will have finished registering
- Every time you enter the site, put your username and password in the login box