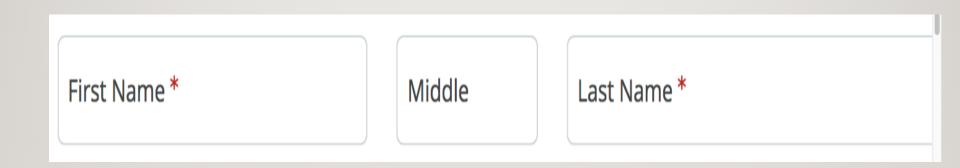

## WHEN CHOOSING INDIVIDUAL

FILL IN THE FIELDS SHOWN ABOVE AND DO NOT LEAVE A SQUARE IN FRONT OF A RED STAR EMPTY

### SECOND: FILL IN THE FOLLOWING FIELDS