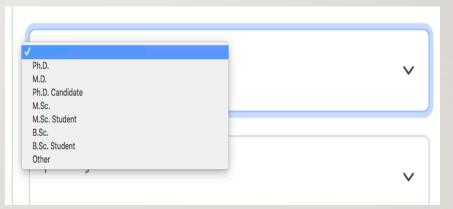

#### THEN FILL IN THE FIELD FOR THE EDUCATIONAL LEVEL

#### **EDUCATIONAL LEVEL**

| Education * | ~ |  |
|-------------|---|--|
|             |   |  |

#### THE FOLLOWING LIST WILL DROP FROM IT

#### **FILL IN THE DEGREE FIELD**

| ✓ DEGREE |
|----------|
|          |
| ~        |
|          |