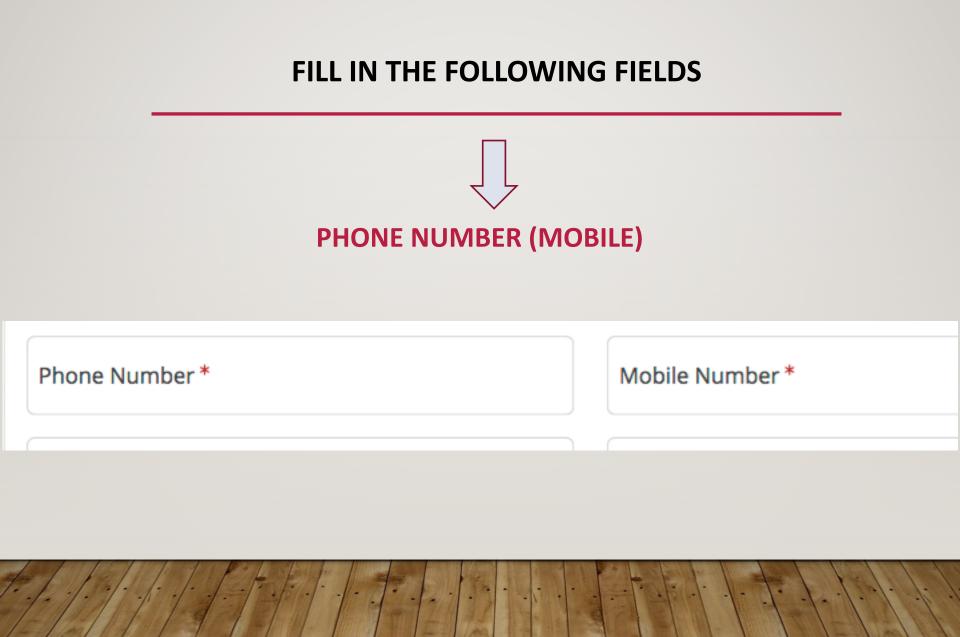

#### FILL IN THE FOLLOWING FIELDS

#### FILL IN THE FOLLOWING FIELDS

|                                 | Home / Users              |
|---------------------------------|---------------------------|
| EMAIL AND<br>USERNAME FIELDS    | Email Address *           |
|                                 | Confirm Email Address *   |
| TO USE THE EMAIL<br>AS USERNAME | Username *                |
|                                 | Alternative Email Address |
|                                 | Comments                  |