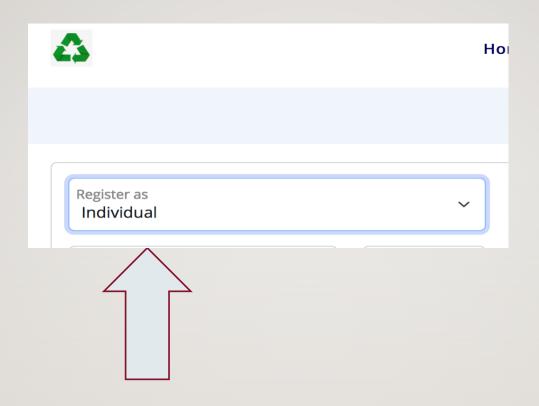

THE FIRST FIELD IS A DIALOG BOX TITLED REGISTER BASED ON AN ARROW APPEARS FROM WHICH A MENU FROM WHICH TO CHOOSE 1- INDIVIDUAL

2- COMPANY, INSTITUTION, ORGANIZATION

| 141 days to start Conference | العربية 🏶 |                             |            |                         |                           |          | @ L  | ogin Register         |
|------------------------------|-----------|-----------------------------|------------|-------------------------|---------------------------|----------|------|-----------------------|
| 4                            | •         | lome Conference Information | Events Pap | oers                    | Registration              | Sponsors | News | Contact Us            |
|                              |           |                             |            |                         |                           |          |      | Home / Users          |
|                              |           |                             |            |                         |                           |          |      |                       |
| Register as<br>Individual    | ~         | Title                       |            |                         | Email Address             | ;*       |      |                       |
| First Name *                 | Middle    | Last Name *                 |            | Confirm Email Address * |                           |          |      |                       |
| Education *                  | ~         | Degree *                    | ~          |                         | Username *                |          |      |                       |
| Specialty ~                  |           | Specific Field of Study     |            |                         | Alternative Email Address |          |      |                       |
| Home Page                    |           |                             |            |                         | Comments                  |          |      |                       |
| Phone Number *               |           | Mobile Number *             |            |                         |                           |          |      | 10                    |
| City *                       |           | Zip Code                    |            |                         | Security Code             | *        | HAND | ₩ <i>₽<i>1</i>, ≈</i> |